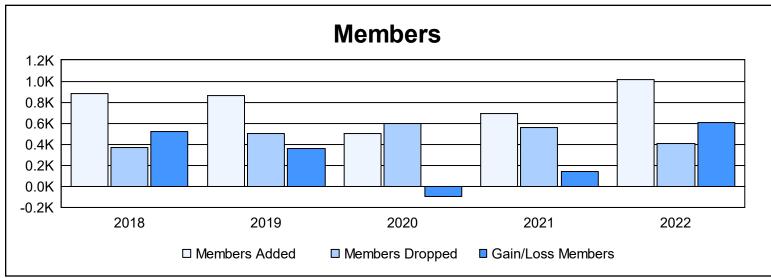

District 322 F

As of June 2022 Cumulative

| Year      | Clubs | Dropped<br>Clubs | Gain/<br>Loss<br>Clubs | New<br>Members | Charter<br>Members | Reinstate<br>Members | Transfer<br>Members | Total<br>Member<br>Added | Total<br>Members<br>Dropped | Gain/<br>Loss<br>Members |
|-----------|-------|------------------|------------------------|----------------|--------------------|----------------------|---------------------|--------------------------|-----------------------------|--------------------------|
| 2017-2018 | 16    | 1                | 15                     | 417            | 439                | 25                   | 5                   | 886                      | 370                         | 516                      |
| 2018-2019 | 17    | 6                | 11                     | 301            | 528                | 28                   | 4                   | 861                      | 499                         | 362                      |
| 2019-2020 | 10    | 7                | 3                      | 194            | 270                | 29                   | 7                   | 500                      | 599                         | -99                      |
| 2020-2021 | 11    | 9                | 2                      | 363            | 318                | 9                    | 4                   | 694                      | 555                         | 139                      |
| 2021-2022 | 21    | 4                | 17                     | 449            | 551                | 5                    | 6                   | 1,011                    | 404                         | 607                      |
| Average   | 15    | 5                | 10                     | 345            | 421                | 19                   | 5                   | 790                      | 485                         | 305                      |