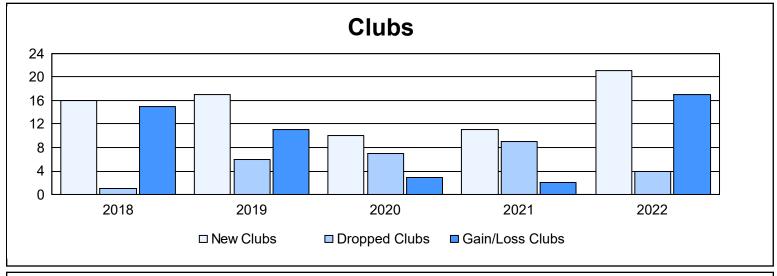

District 322 F

As of June 2022 Cumulative

| Year      | Clubs | Dropped<br>Clubs | Gain/<br>Loss<br>Clubs | New<br>Members | Charter<br>Members | Reinstate<br>Members | Transfer<br>Members | Total<br>Member<br>Added | Total<br>Members<br>Dropped | Gain/<br>Loss<br>Members |
|-----------|-------|------------------|------------------------|----------------|--------------------|----------------------|---------------------|--------------------------|-----------------------------|--------------------------|
| 2017-2018 | 16    | 1                | 15                     | 417            | 439                | 25                   | 5                   | 886                      | 370                         | 516                      |
| 2018-2019 | 17    | 6                | 11                     | 301            | 528                | 28                   | 4                   | 861                      | 499                         | 362                      |
| 2019-2020 | 10    | 7                | 3                      | 194            | 270                | 29                   | 7                   | 500                      | 599                         | -99                      |
| 2020-2021 | 11    | 9                | 2                      | 363            | 318                | 9                    | 4                   | 694                      | 555                         | 139                      |
| 2021-2022 | 21    | 4                | 17                     | 449            | 551                | 5                    | 6                   | 1,011                    | 404                         | 607                      |
| Average   | 15    | 5                | 10                     | 345            | 421                | 19                   | 5                   | 790                      | 485                         | 305                      |